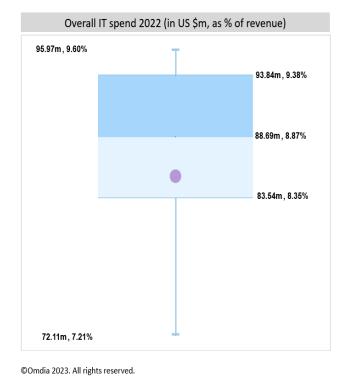

# Set IT budgets and investment priorities

Use our interactive tool to benchmark IT spend and staffing data for your company, based on inputs for company revenue, employee numbers, industry vertical and geography. The tool uses a predictive logic engine that leverages data from 60,000+ IT decision makers. This data is collected through our annual survey that has been running for 10 years.

#### IT spending benchmarks – Overall IT spend – 2022–23 – Americas

US | Financial markets | Annual revenue: 1,000.0m | Employees: 1,000-4,999 | Currency: US \$