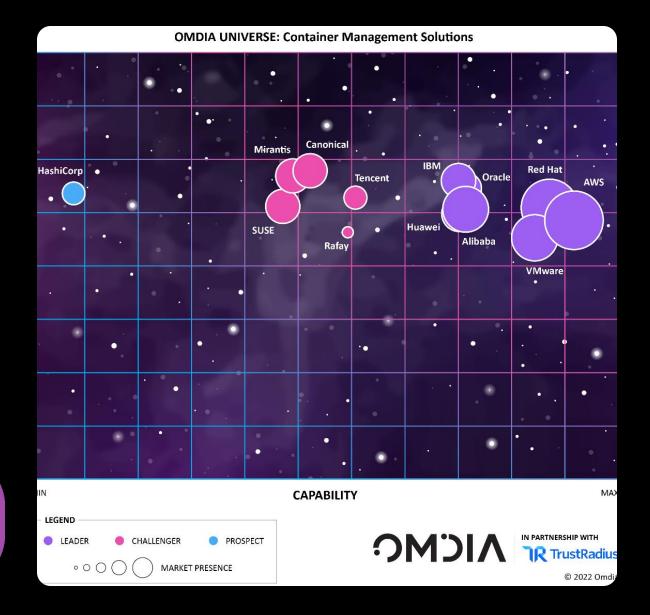

## Select the right partner

Make the best-informed technology purchase decisions with our portfolio of vendor selection products: Omdia Universe, Omdia Market Radar, and Omdia On the Radar. These reports offer an unbiased view of vendor capabilities, with real-world customer experience feedback from TrustRadius, along with analysis of emerging technology solutions and companies that should be on your radar.

Download a complimentary report preview Roy Illsley with guidance for selecting a container management solution.