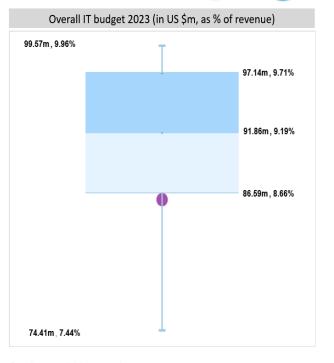

# Set IT budgets and investment priorities

Use our interactive tool to benchmark IT spend and staffing data for your company, based on inputs for company revenue, employee numbers, industry vertical and geography. The tool uses a predictive logic engine that leverages data from 60,000+ IT decision makers. This data is collected through our annual survey that has been running for 10 years.

#### IT spending benchmarks – Overall IT spend – 2022–23 – Americas

US | Financial markets | Annual revenue: 1,000.0m | Employees: 1,000-4,999 | Currency: US \$