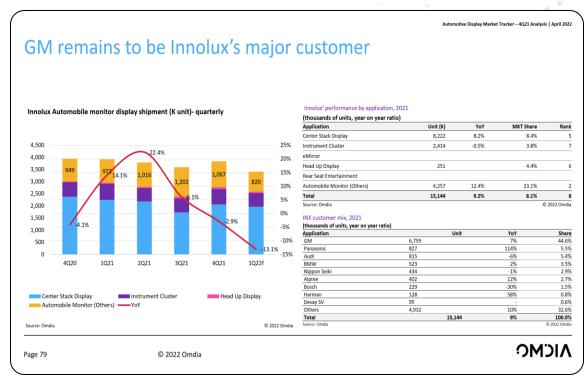

Sourcing Strategies Analysis

Frequency: Semi-annual

- Alpine
- Bosch
- Continental Automotive
- Denso
- Panasonic
- LG VC
- Hyundai Mobis
- · Nippon Seiki
- Visteon

#### Panel Suppliers' Competitive Landscape Analysis

Frequency: Semi-annual

- Corporate financial performance
- Business performance
- Product portfolio
- Customer coverage
- Capacity and technology strategies

#### Panel supplier automotive business review

Frequency: Quarter

- AU Optronics (AUO)
- BOE
- ChinaStar
- Giantplus
- Innolux
- Japan Display Inc. (JDI)
- LG Display (LGD)
- Sharp Display (Sharp)
- Samsung Display
- JDI
- Tianma
- Truly
- HKC Display

#### Automotive displays at major tradeshows

• Key tradeshows at the research period

## **Automotive Display Market Tracker: Quarterly Database and Analysis**







### Related Content: Small & Medium Displays & Touch Interface Service Area Coverage



## About Omdia's Small & Medium Displays & Touch Interface Research

Industry's most comprehensive research including critical information on small & medium displays and display user interface markets. Based on unparalleled primary research methodology, Omdia provide detailed parameters and insight analysis on the market outlook, display ASPs, technology trend, supply chain and much more.

Service area coverage include: Small & medium displays with emphasis on Smartphone, Tablet PC, Smartwatch and emerging applications; Automotive displays including CSD, ICD and HUD; Display-based user interface including touch for IT /CE and commercial applications, fingerprint sensing on display and cover lens).