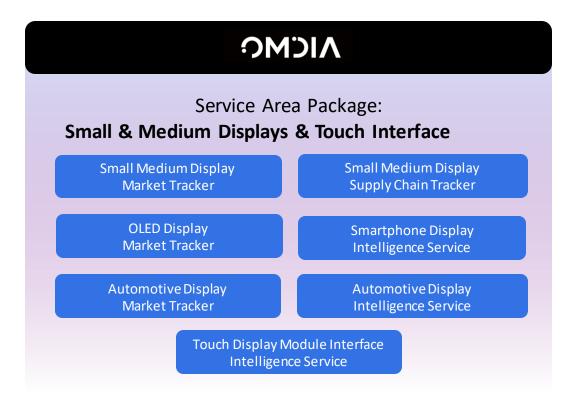

### Related Content: Small & Medium Displays & Touch Interface Service Area Coverage

## About Omdia's Small & Medium Displays & Touch Interface Research

Industry's most comprehensive research including critical information on small & medium displays and display user interface markets. Based on unparalleled primary research methodology, Omdia provide detailed parameters and insight analysis on the market outlook, display ASPs, technology trend, supply chain and much more.

Service area coverage include: Small & medium displays with emphasis on Smartphone, Tablet PC, Smartwatch and emerging applications; Automotive displays including CSD, ICD and HUD; Display-based user interface including touch for IT /CE and commercial applications, fingerprint sensing on display and cover lens).